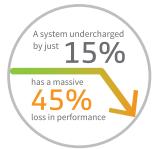

All systems are monitored with the Daikin Cloud remote package to provide real-time data, which has proven energy savings up to 34%. This way it is possible to identify cost saving opportunities, increase the lifetime of the equipment and reduce the risk of unexpected issues (i.e. performance reduction due to a refrigerant undercharge in the system).