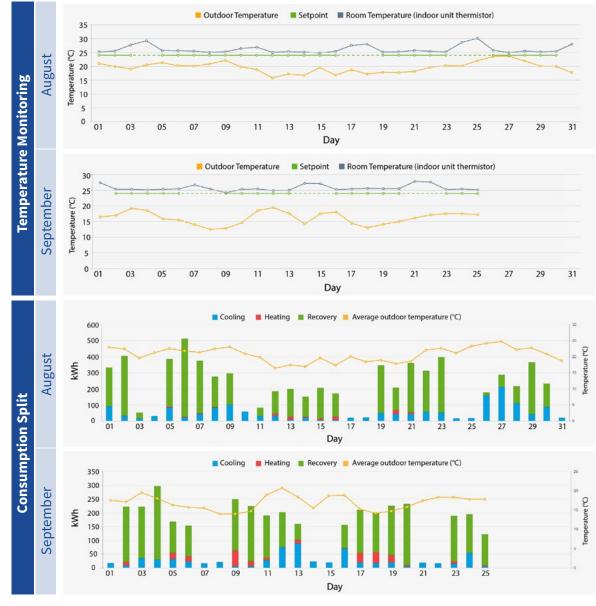

All systems are monitored with the Daikin Cloud remote package to provide real-time data, which has proven energy savings up to 34%. This way it is possible to identify cost saving opportunities, increase the lifetime of the equipment and reduce the risk of unexpected issues (i.e. performance reduction due to a refrigerant undercharge in the system).

The system data is collected and stored centrally on an ongoing basis. The data is available whenever needed for product evaluations and to provide valuable information about the operating state, reliability and efficiency of the systems.

### **Data Monitoring for improved performance**

- Prevent breakdowns and limit unnecessary maintenance visits
- Enable site interventions to be organised efficiently by diagnosing the nature and extent of the problem prior to going to site
- Ensure the most comfortable environment on your premises
- Minimise energy usage