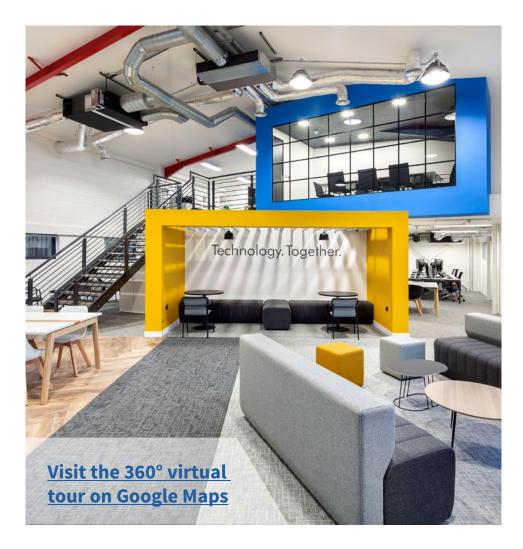

Utilize PLC, an IT support organization of over 20 years, recently opened a new head office in Essex. They engaged Oktra South to provide a complete renovation of an existing warehouse for conversion to a high-tech office space.